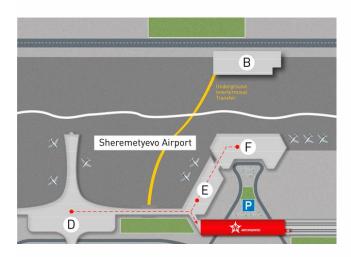

#### Aeroexpress train to Moscow

You can easily travel from Moscow Sheremetyevo Airport to the city, by Aeroexpress. At least once every hour a train departs to and from Moscow Sheremetyevo Airport, the journey time is 35 to 40 minutes. Passenger air terminals E, D, and F at Sheremetyevo Airport and the Aeroexpress Terminal are connected by pedestrian galleries. Follow the signs. Transportation between Terminal B and the South Terminal Complex (Terminals D, E, F, and Aeroexpress) is provided by automated trains. Travel time between the stations of Sheremetyevo 1 (new Terminal B) and Sheremetyevo 2 (Terminals D, E, and F) is four minutes, including the waiting time for the next train. The train runs with 1 stopping to Belorusskaya train station, west of the center and near metro station **Belorusskaya**. You can change to the metro to reach the <u>Hampton By Hilton Moscow Strogino</u>, it takes 33 minutes with metro line 5 and 3 to metro station **Strogino**. Metro ticket costs 55 RUB.