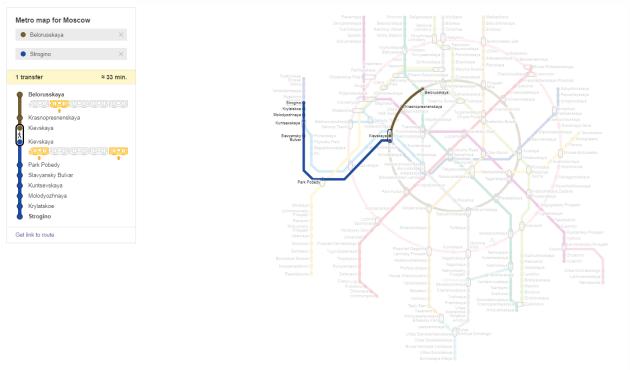

#### Aeroexpress train to Moscow

You can easily travel from Moscow Sheremetyevo Airport to the city, by Aeroexpress. At least once every hour a train departs to and from Moscow Sheremetyevo Airport, the journey time is 35 to 40 minutes. Passenger air terminals E, D, and F at Sheremetyevo Airport and the Aeroexpress Terminal are connected by pedestrian galleries. Follow the signs. Transportation between Terminal B and the South Terminal Complex (Terminals D, E, F, and Aeroexpress) is provided by automated trains. Travel time between the stations of Sheremetyevo 1 (new Terminal B) and Sheremetyevo 2 (Terminals D, E, and F) is four minutes, including the waiting time for the next train. The train runs with 1 stopping to Belorusskaya train station, west of the center and near metro station **Belorusskaya**. You can change to the metro to reach the <u>Hampton By Hilton Moscow Strogino</u>, it takes 33 minutes with metro line 5 and 3 to metro station **Strogino**. Metro ticket costs 55 RUB.

From metro Strogino to the hotel about 12 minutes walk.

All the way from Sheremetyevo Airport to the hotel takes about **85 minutes**.