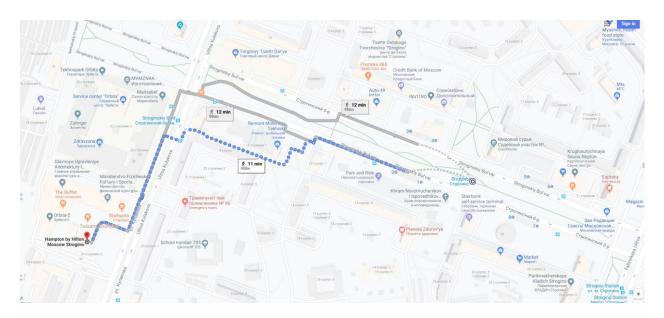

From metro Strogino to the hotel about 12 minutes walk.

All the way from Sheremetyevo Airport to the hotel takes about **85 minutes**.